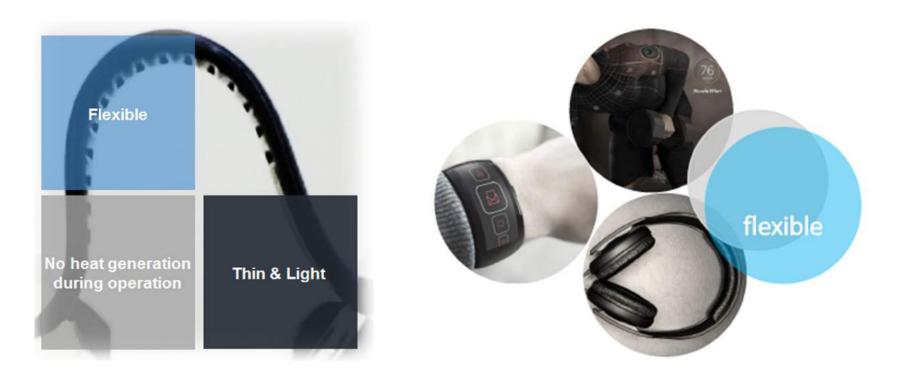

### **AMO Battery – Flexible battery**

| Classification      | Appearance | Specification     |                    |               |                        |                |                |
|---------------------|------------|-------------------|--------------------|---------------|------------------------|----------------|----------------|
|                     |            | Capacity<br>[mAh] | Dimension<br>[mm]  | Weight<br>[g] | Nominal<br>Voltage [V] | Energy density | Application    |
| Flexible<br>battery | 1          | 42                | 1.8 x 16.0 x 80.0  | 2.1           | 3.7                    | 67.5 [Wh/L]    | Smart band     |
|                     | 2          | 135               | 2.1 x 26.0 x 82.0  | 4.7           |                        | 145 [Wh/L]     | Smart watch    |
|                     | 3          | 650               | 2.8 X 26.0 X 183.0 | 17.5          |                        | 226 [Wh/L]     | Wriess Headset |
|                     | 4          | 650               | 2.7 x 61.0 x 87.0  | 17.6          |                        | 236 [Wh/L]     | Card           |
|                     | 5          | 2500              | 6.6 x 27 x 400     | 112           |                        | 130 [Wh/L]     | VR             |
|                     | 6          | 2000              | 5.0 x 28 x 600     | 100           |                        | 90 [Wh/L]      | Smart Belt     |