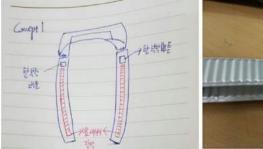

**③** The reason for low energy density for our battery size

→ 1) Loss due to the flexible structure (indentation on the surface)
2) Loss due to no folding of battery sealing side
3) Characteristics of Cathode : focusing more on safety rather than energy density when choosing the Cathode

Loss of energy density due the flexible structure

If sealing side is folded, there could be some restrictions on bendable features

Normal battery folds battery sealing side for higher Energy density