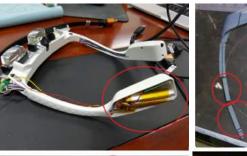

#### **①** Why bendable battery is necessary for headset with battery embedded in head band

- $\rightarrow$  Current battery : hard case is used to protect battery from being bent
- → Our bendable battery : can be embedded in head band without any problems caused by wearing on and wearing off movement

- 2) Improvements in design and acoustic feature by removal of battery in ear cup
  - 1) Able to design sound path without restriction due to the battery in ear cup
  - 2) Increase in frequency range of sound
  - 3) Better sound performance
  - 4) More sleek design applicable