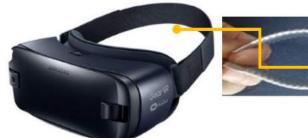

#### **①** Why bendable battery is necessary for headset with battery embedded in head band

- $\rightarrow$  Current battery : hard case is used to protect battery from being bent
- → Our bendable battery : can be embedded in head band without any problems caused by wearing on and wearing off movement

- 2) Improvements in design and acoustic feature by removal of battery in ear cup
  - 1) Able to design sound path without restriction due to the battery in ear cup
  - 2) Increase in frequency range of sound
  - 3) Better sound performance
  - 4) More sleek design applicable