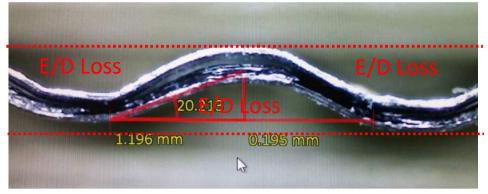

**③** The reason for low energy density for our battery size

→ 1) Loss due to the flexible structure (indentation on the surface)
2) Loss due to no folding of battery sealing side
3) Characteristics of Cathode : focusing more on safety rather than energy density when choosing the Cathode

Loss of energy density due the flexible structure

If sealing side is folded, there could be some restrictions on bendable features

Normal battery folds battery sealing side for higher Energy density