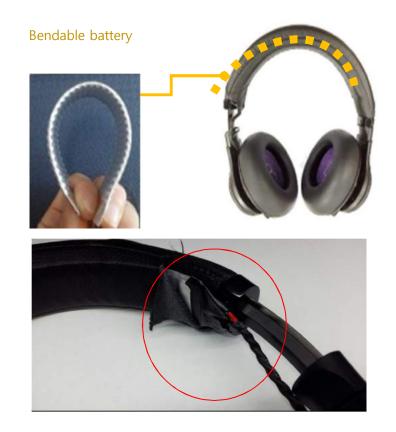

#### **①** Why bendable battery is necessary for headset with battery embedded in head band

- $\rightarrow$  Current battery : hard case is used to protect battery from being bent
- → Our bendable battery : can be embedded in head band without any problems caused by wearing on and wearing off movement