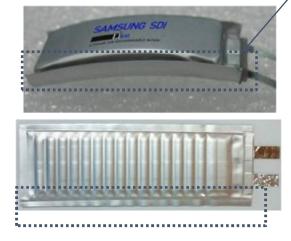

### **AMO Battery – Flexible battery**

| Classification      | Appearance | Specification     |                    |               |                        |                |                |
|---------------------|------------|-------------------|--------------------|---------------|------------------------|----------------|----------------|
|                     |            | Capacity<br>[mAh] | Dimension<br>[mm]  | Weight<br>[g] | Nominal<br>Voltage [V] | Energy density | Application    |
| Flexible<br>battery | 1          | 42                | 1.8 x 16.0 x 80.0  | 2.1           | 3.7                    | 67.5 [Wh/L]    | Smart band     |
|                     | 2          | 135               | 2.1 x 26.0 x 82.0  | 4.7           |                        | 145 [Wh/L]     | Smart watch    |
|                     | 3          | 650               | 2.8 X 26.0 X 183.0 | 17.5          |                        | 226 [Wh/L]     | Wriess Headset |
|                     | 4          | 650               | 2.7 x 61.0 x 87.0  | 17.6          |                        | 236 [Wh/L]     | Card           |
|                     | 5          | 2500              | 6.6 x 27 x 400     | 112           |                        | 130 [Wh/L]     | VR             |
|                     | 6          | 2000              | 5.0 x 28 x 600     | 100           |                        | 90 [Wh/L]      | Smart Belt     |