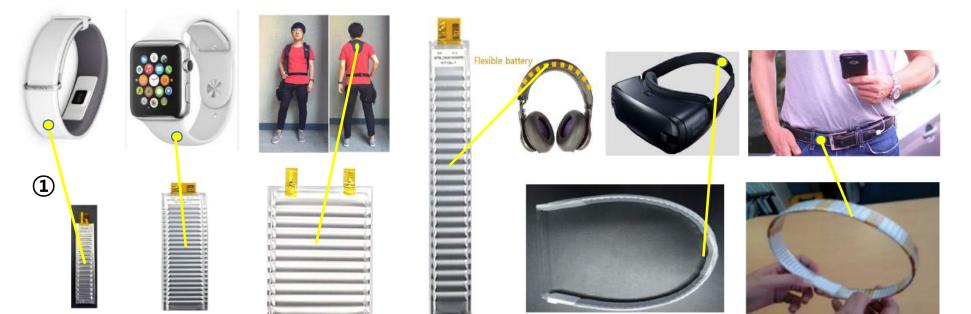

### **AMO Battery – Flexible battery**

| Classification      | Appearance | Specification     |                    |               |                        |                |                |
|---------------------|------------|-------------------|--------------------|---------------|------------------------|----------------|----------------|
|                     |            | Capacity<br>[mAh] | Dimension<br>[mm]  | Weight<br>[g] | Nominal<br>Voltage [V] | Energy density | Application    |
| Flexible<br>battery | 1          | 42                | 1.8 x 16.0 x 80.0  | 2.1           | 3.7                    | 67.5 [Wh/L]    | Smart band     |
|                     | 2          | 135               | 2.1 x 26.0 x 82.0  | 4.7           |                        | 145 [Wh/L]     | Smart watch    |
|                     | 3          | 650               | 2.8 X 26.0 X 183.0 | 17.5          |                        | 226 [Wh/L]     | Wriess Headset |
|                     | 4          | 650               | 2.7 x 61.0 x 87.0  | 17.6          |                        | 236 [Wh/L]     | Card           |
|                     | 5          | 2500              | 6.6 x 27 x 400     | 112           |                        | 130 [Wh/L]     | VR             |
|                     | 6          | 2000              | 5.0 x 28 x 600     | 100           |                        | 90 [Wh/L]      | Smart Belt     |