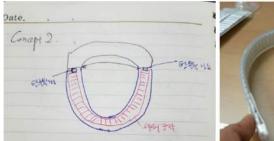

**③** The reason for low energy density for our battery size

→ 1) Loss due to the flexible structure (indentation on the surface)
2) Loss due to no folding of battery sealing side
3) Characteristics of Cathode : focusing more on safety rather than energy density when choosing the Cathode

Loss of energy density due the flexible structure

If sealing side is folded, there could be some restrictions on bendable features

Normal battery folds battery sealing side for higher Energy density