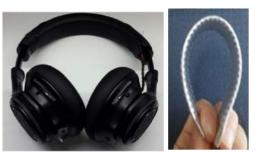

#### **①** Why bendable battery is necessary for headset with battery embedded in head band

- $\rightarrow$  Current battery : hard case is used to protect battery from being bent
- → Our bendable battery : can be embedded in head band without any problems caused by wearing on and wearing off movement

- 2) Improvements in design and acoustic feature by removal of battery in ear cup
  - 1) Able to design sound path without restriction due to the battery in ear cup
  - 2) Increase in frequency range of sound
  - 3) Better sound performance
  - 4) More sleek design applicable