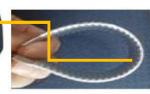

#### **①** Why bendable battery is necessary for headset with battery embedded in head band

- $\rightarrow$  Current battery : hard case is used to protect battery from being bent
- → Our bendable battery : can be embedded in head band without any problems caused by wearing on and wearing off movement