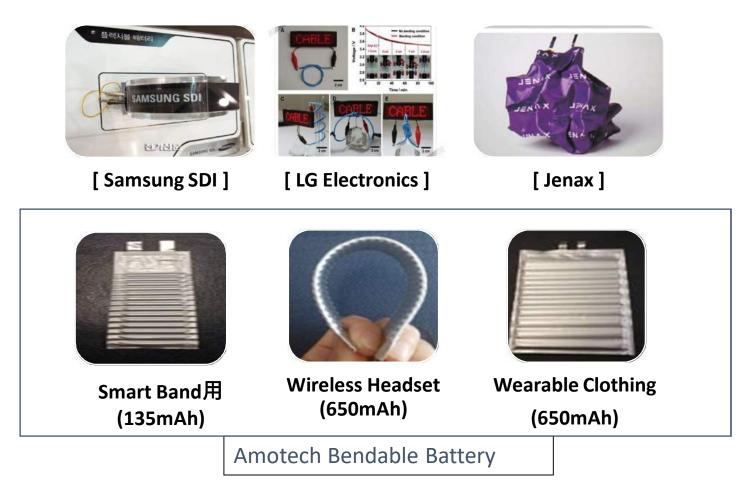

### **AMO Battery – Flexible battery**

| Classification      | Appearance | Specification     |                    |               |                        |                |                |
|---------------------|------------|-------------------|--------------------|---------------|------------------------|----------------|----------------|
|                     |            | Capacity<br>[mAh] | Dimension<br>[mm]  | Weight<br>[g] | Nominal<br>Voltage [V] | Energy density | Application    |
| Flexible<br>battery | 1          | 42                | 1.8 x 16.0 x 80.0  | 2.1           | 3.7                    | 67.5 [Wh/L]    | Smart band     |
|                     | 2          | 135               | 2.1 x 26.0 x 82.0  | 4.7           |                        | 145 [Wh/L]     | Smart watch    |
|                     | 3          | 650               | 2.8 X 26.0 X 183.0 | 17.5          |                        | 226 [Wh/L]     | Wriess Headset |
|                     | 4          | 650               | 2.7 x 61.0 x 87.0  | 17.6          |                        | 236 [Wh/L]     | Card           |
|                     | 5          | 2500              | 6.6 x 27 x 400     | 112           |                        | 130 [Wh/L]     | VR             |
|                     | 6          | 2000              | 5.0 x 28 x 600     | 100           |                        | 90 [Wh/L]      | Smart Belt     |