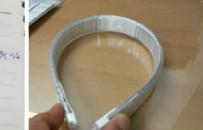

#### **①** Why bendable battery is necessary for headset with battery embedded in head band

- $\rightarrow$  Current battery : hard case is used to protect battery from being bent
- → Our bendable battery : can be embedded in head band without any problems caused by wearing on and wearing off movement